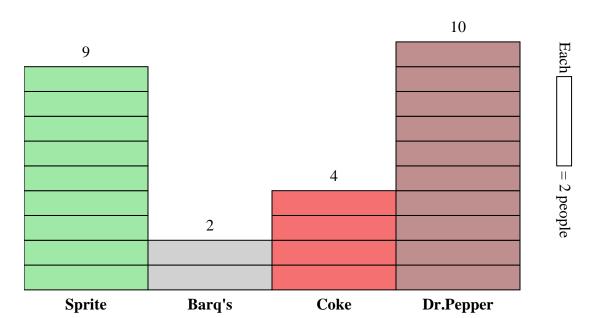

Solve each problem.

- **Answers**

- How many more people liked Dr.Pepper than liked Barq's?
- Which drink did the most people like?
- Which drink did the fewest people like?
- What is the total number of people in the taste test?
- 5) Did fewer people like Dr.Pepper or Sprite?
- Did more people like Coke or Dr.Pepper?
- Which drink did exactly 18 people say was their favorite?
- How many people said Coke was their favorite drink?
- 9) What is the combined number of people who liked Sprite and Barq's?
- What is the difference in the number of people who liked Coke and the number who liked Barq's?

Reading a Bar Graph

Name:

**Answer Key** 

Angreens

Solve each problem.

- 1) How many more people liked Dr.Pepper than liked Barq's?
- 2) Which drink did the most people like?
- 3) Which drink did the fewest people like?
- 4) What is the total number of people in the taste test?
- 5) Did fewer people like Dr.Pepper or Sprite?
- **6)** Did more people like Coke or Dr.Pepper?
- 7) Which drink did exactly 18 people say was their favorite?
- 8) How many people said Coke was their favorite drink?
- 9) What is the combined number of people who liked Sprite and Barq's?
- **10)** What is the difference in the number of people who liked Coke and the number who liked Barq's?

<u>Answers</u>

- . 16
- 2. **Dr.Pepper** 
  - Barq's
  - 50
- 5. **Sprite**
- 6. **Dr.Pepper** 
  - **Sprite**
- 8.
- . 22
- 4