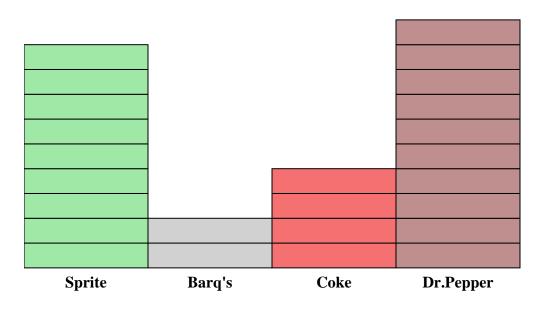

Solve each problem.

- **Answers**

- How many more people liked Dr.Pepper than liked Barq's?
- Which drink did the most people like?
- Which drink did the fewest people like?
- What is the total number of people in the taste test?
- 5) Did fewer people like Dr.Pepper or Sprite?
- Did more people like Coke or Dr.Pepper?
- Which drink did exactly 18 people say was their favorite?
- How many people said Coke was their favorite drink?
- 9) What is the combined number of people who liked Sprite and Barq's?
- What is the difference in the number of people who liked Coke and the number who liked Barq's?

Reading a Bar Graph

Name:

**Answer Key** 

Angreens

Solve each problem.

- 1) How many more people liked Dr.Pepper than liked Barq's?
- 2) Which drink did the most people like?
- 3) Which drink did the fewest people like?
- 4) What is the total number of people in the taste test?
- 5) Did fewer people like Dr.Pepper or Sprite?
- **6)** Did more people like Coke or Dr.Pepper?
- 7) Which drink did exactly 18 people say was their favorite?
- 8) How many people said Coke was their favorite drink?
- 9) What is the combined number of people who liked Sprite and Barq's?
- **10)** What is the difference in the number of people who liked Coke and the number who liked Barq's?

<u>Answers</u>

- . 16
- 2. **Dr.Pepper** 
  - Barq's
  - 50
- 5. **Sprite**
- 6. **Dr.Pepper** 
  - **Sprite**
- 8.
- . 22
- 4