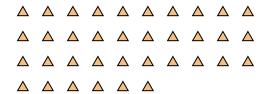

How many groups of 6 can you make with the 12 shapes below?

8) How many groups of 7 can you make with the 21 shapes below?

**10**) How many groups of 8 can you make with the 40 shapes below?

Math

How many groups of 9 can you make with the 36 shapes below?