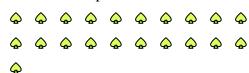

3) How many groups of 2 can you make with the 10 shapes below?

5) How many groups of 2 can you make with the 36 shapes below?

7) How many groups of 4 can you make with the 20 shapes below?

9) How many groups of 4 can you make with the 8 shapes below?