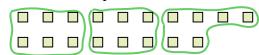

11) How many groups of 6 can you make with the 18 shapes below?

| $\bigcirc$ | C |
|------------|------------|------------|------------|------------|------------|------------|------------|------------|---|
| _          | _          | _          | _          | _          | _          | _          | _          |            |   |

11) How many groups of 6 can you make with the 18 shapes below?

| $\bigcirc$ |
|------------|------------|------------|------------|------------|------------|------------|------------|------------|------------|
|            |            |            |            |            |            |            |            |            |            |