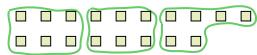

11) How many groups of 6 can you make with the 18 shapes below?

| $\bigcirc$ | C |
|------------|------------|------------|------------|------------|------------|------------|------------|------------|---|
| _          | _          | _          | _          | _          | _          | _          | _          |            |   |

11) How many groups of 6 can you make with the 18 shapes below?

| $\bigcirc$ |
|------------|------------|------------|------------|------------|------------|------------|------------|------------|------------|
|            |            |            |            |            |            |            |            |            |            |