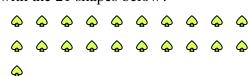

3) How many groups of 2 can you make with the 10 shapes below?

5) How many groups of 2 can you make with the 36 shapes below?

7) How many groups of 4 can you make with the 20 shapes below?

9) How many groups of 4 can you make with the 8 shapes below?