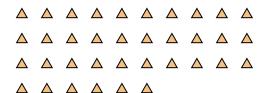

How many groups of 6 can you make with the 12 shapes below?

8) How many groups of 7 can you make with the 21 shapes below?

**10**) How many groups of 8 can you make with the 40 shapes below?

Math

How many groups of 9 can you make with the 36 shapes below?