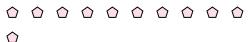

There are 30 shapes below. How many groups of 2 can you make with them? How many will you have left over?

There are 13 shapes below. How many

There are 27 shapes below. How many groups of 9 can you make with them? How

There are 29 shapes below. How many

many will you have left over?

groups of 7 can you make with them? How

There are 13 shapes below. How many groups of 5 can you make with them? How many will you have left over?