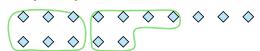

There are 30 shapes below. How many groups of 2 can you make with them? How many will you have left over?

There are 13 shapes below. How many

There are 27 shapes below. How many groups of 9 can you make with them? How

There are 29 shapes below. How many

many will you have left over?

groups of 7 can you make with them? How

There are 13 shapes below. How many groups of 5 can you make with them? How many will you have left over?