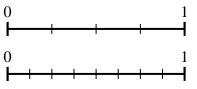

Use the number lines to answer the questions.

Using the number lines shown, what is the 2) Using the number lines shown, what is the equivalent fraction to  $\frac{2}{4}$ ? equivalent fraction to  $\frac{4}{8}$ ?

## Use the number lines to answer the questions.

Using the number lines shown, what is the 2) equivalent fraction to  $\frac{2}{4}$ ?

Using the number lines shown, what is the equivalent fraction to  $\frac{4}{8}$ ?