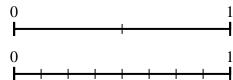

Using the number lines shown, what is the 8) equivalent fraction to  $\frac{1}{2}$ ?

Using the number lines shown, what is the equivalent fraction to  $\frac{1}{3}$ ?