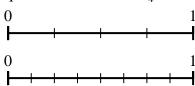

Use the number lines to answer the questions.

Using the number lines shown, what is the 2) Using the number lines shown, what is the equivalent fraction to  $\frac{2}{4}$ ? equivalent fraction to  $\frac{4}{8}$ ?

| 0        |   |             |             | 1        |
|----------|---|-------------|-------------|----------|
| $\vdash$ | + | <del></del> | <del></del> | $\dashv$ |
| 0        |   | 1           |             | 1        |
|          |   |             |             |          |