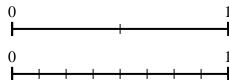

**Answers** 

Using the number lines shown, what is the 4) equivalent fraction to  $\frac{4}{4}$ ?

Using the number lines shown, what is the equivalent fraction to  $\frac{2}{2}$ ?

Using the number lines shown, what is the 6) equivalent fraction to  $\frac{2}{2}$ ?

Using the number lines shown, what is the equivalent fraction to  $\frac{1}{4}$ ?

| 0        |   |   |   |   |   |   |   |
|----------|---|---|---|---|---|---|---|
| $\vdash$ |   | + |   | + |   | + |   |
| 0        |   |   |   |   |   |   |   |
| $\vdash$ | + | + | + | + | + | + | - |

Answers

Using the number lines shown, what is the 4) equivalent fraction to  $\frac{4}{4}$ ?

Using the number lines shown, what is the equivalent fraction to  $\frac{2}{2}$ ?

Using the number lines shown, what is the 6) equivalent fraction to  $\frac{2}{2}$ ?

Using the number lines shown, what is the equivalent fraction to  $\frac{1}{4}$ ?

Using the number lines shown, what is the 8)

Using the number lines shown, what is the equivalent fraction to  $\frac{1}{3}$ ?