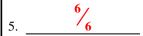

**Answers** 

Using the number lines shown, what is the 4) equivalent fraction to  $\frac{4}{4}$ ?

Using the number lines shown, what is the equivalent fraction to  $\frac{2}{2}$ ?

Using the number lines shown, what is the 6) equivalent fraction to  $\frac{2}{2}$ ?

Answers

Using the number lines shown, what is the 4) equivalent fraction to  $\frac{4}{4}$ ?

Using the number lines shown, what is the equivalent fraction to  $\frac{2}{2}$ ?

Using the number lines shown, what is the 6) equivalent fraction to  $\frac{2}{2}$ ?