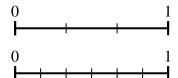

Using the number lines shown, what is the equivalent fraction to  $\frac{1}{4}$ ?

| 0        |   |   |   |   |   |   |   |
|----------|---|---|---|---|---|---|---|
| $\vdash$ |   | + |   | + |   | + |   |
| 0        |   |   |   |   |   |   |   |
| $\vdash$ | + | + | + | + | + | + | - |