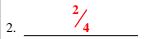

Use the number lines to answer the questions.

Using the number lines shown, what is the 2) Using the number lines shown, what is the equivalent fraction to  $\frac{2}{4}$ ? equivalent fraction to  $\frac{4}{8}$ ?

## Use the number lines to answer the questions.

Using the number lines shown, what is the 2) equivalent fraction to  $\frac{2}{4}$ ?

Using the number lines shown, what is the equivalent fraction to  $\frac{4}{8}$ ?