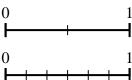

Using the number lines shown, what is the 8) equivalent fraction to  $\frac{1}{2}$ ?

Using the number lines shown, what is the equivalent fraction to  $\frac{1}{3}$ ?

Using the number lines shown, what is the equivalent fraction to  $\frac{1}{4}$ ?

Using the number lines shown, what is the 8)

Using the number lines shown, what is the equivalent fraction to  $\frac{1}{3}$ ?