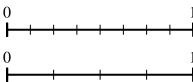

Use the number lines to answer the questions.

Using the number lines shown, what is the 2) Using the number lines shown, what is the equivalent fraction to  $\frac{2}{4}$ ? equivalent fraction to  $\frac{4}{8}$ ?

| 0        |   |             |             | 1        |
|----------|---|-------------|-------------|----------|
| $\vdash$ | + | <del></del> | <del></del> | $\dashv$ |
| 0        |   | 1           |             | 1        |
|          |   |             |             |          |