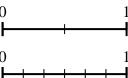

Use the number lines to answer the questions.

Using the number lines shown, what is the 2) Using the number lines shown, what is the equivalent fraction to  $\frac{2}{4}$ ? equivalent fraction to  $\frac{4}{8}$ ?

| 0        |   |             |             | 1        |
|----------|---|-------------|-------------|----------|
| $\vdash$ | + | <del></del> | <del></del> | $\dashv$ |
| 0        |   | 1           |             | 1        |
|          |   |             |             |          |