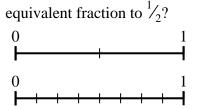

Using the number lines shown, what is the 8) equivalent fraction to  $\frac{1}{2}$ ?

Using the number lines shown, what is the equivalent fraction to  $\frac{1}{3}$ ?