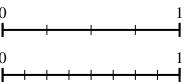

**Answers** 

Using the number lines shown, what is the 4) equivalent fraction to  $\frac{4}{4}$ ?

Using the number lines shown, what is the equivalent fraction to  $\frac{2}{2}$ ?

Using the number lines shown, what is the 6) equivalent fraction to  $\frac{2}{2}$ ?

Using the number lines shown, what is the equivalent fraction to  $\frac{1}{4}$ ?

| 0        |   |   |   |   |   |   |   |
|----------|---|---|---|---|---|---|---|
| $\vdash$ |   | + |   | + |   | + |   |
| 0        |   |   |   |   |   |   |   |
| $\vdash$ | + | + | + | + | + | + | - |