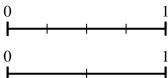

Using the number lines shown, what is the 8) equivalent fraction to  $\frac{1}{2}$ ?

Using the number lines shown, what is the equivalent fraction to  $\frac{1}{3}$ ?