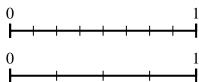

| 0        |   |             |             | 1        |
|----------|---|-------------|-------------|----------|
| $\vdash$ | + | <del></del> | <del></del> | $\dashv$ |
| 0        |   | 1           |             | 1        |
|          |   |             |             |          |