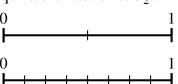

**Answers** 

Using the number lines shown, what is the 4) equivalent fraction to  $\frac{4}{4}$ ?

Using the number lines shown, what is the equivalent fraction to  $\frac{2}{2}$ ?

Using the number lines shown, what is the 6) equivalent fraction to  $\frac{2}{2}$ ?

Using the number lines shown, what is the equivalent fraction to  $\frac{1}{4}$ ?

| 0        |   |   |   |   |   |   |   |
|----------|---|---|---|---|---|---|---|
| $\vdash$ |   | + |   | + |   | + |   |
| 0        |   |   |   |   |   |   |   |
| $\vdash$ | + | + | + | + | + | + | - |