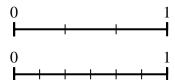

Using the number lines shown, what is the equivalent fraction to  $\frac{1}{4}$ ?

| 0        |   |   |   |   |   |   |   |
|----------|---|---|---|---|---|---|---|
| $\vdash$ |   | + |   | + |   | + |   |
| 0        |   |   |   |   |   |   |   |
| $\vdash$ | + | + | + | + | + | + | - |

Using the number lines shown, what is the 8) equivalent fraction to  $\frac{1}{2}$ ?

Using the number lines shown, what is the equivalent fraction to  $\frac{1}{3}$ ?