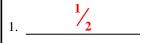

Use the number lines to answer the questions.

Using the number lines shown, what is the 2) Using the number lines shown, what is the equivalent fraction to  $\frac{2}{4}$ ? equivalent fraction to  $\frac{4}{8}$ ?

## Use the number lines to answer the questions.

Using the number lines shown, what is the 2) equivalent fraction to  $\frac{2}{4}$ ?

Using the number lines shown, what is the equivalent fraction to  $\frac{4}{8}$ ?