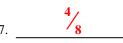

Use the number lines to answer the questions.

Using the number lines shown, what is the 2) Using the number lines shown, what is the equivalent fraction to  $\frac{2}{4}$ ? equivalent fraction to  $\frac{4}{8}$ ?

## Use the number lines to answer the questions.

Using the number lines shown, what is the 2) equivalent fraction to  $\frac{2}{4}$ ?

Using the number lines shown, what is the equivalent fraction to  $\frac{4}{8}$ ?