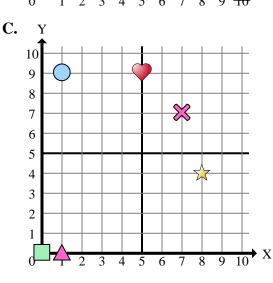

Determine which coordinate plane answers each question.

- Which coordinate plane has a shape at (8, 7)?
- Which coordinate plane has a shape at (7, 4)?
- 3) Which coordinate plane has a shape at (1, 10)?
- Which coordinate plane has a shape at (7, 2)?
- Which coordinate plane has a shape at (9, 3)?
- Which coordinate plane has a shape at (0, 0)?
- Which coordinate plane has a shape at (10, 4)?
- Which coordinate plane has a shape at (8, 0)?
- Which coordinate plane has a shape at (1, 9)?
- **10**) Which coordinate plane has a shape at (9, 6)?
- 11) Which coordinate plane has a shape at (5, 3)?
- **12**) Which coordinate plane has a shape at (8, 4)?
- Which coordinate plane has a shape at (0, 1)?
- **14**) Which coordinate plane has a shape at (2, 3)?
- Which coordinate plane has a shape at (10, 0)?

| A | n | S | $\mathbf{W}$ | e | r | S |
|---|---|---|--------------|---|---|---|

Determine which coordinate plane answers each question.

- 1) Which coordinate plane has a shape at (8, 7)?
- 2) Which coordinate plane has a shape at (7, 4)?
- 3) Which coordinate plane has a shape at (1, 10)?
- **4)** Which coordinate plane has a shape at (7, 2)?
- 5) Which coordinate plane has a shape at (9, 3)?
- 6) Which coordinate plane has a shape at (0, 0)?
- 7) Which coordinate plane has a shape at (10, 4)?
- 8) Which coordinate plane has a shape at (8, 0)?
- 9) Which coordinate plane has a shape at (1, 9)?
- **10)** Which coordinate plane has a shape at (9, 6)?
- 11) Which coordinate plane has a shape at (5, 3)?
- 12) Which coordinate plane has a shape at (8, 4)?
- 13) Which coordinate plane has a shape at (0, 1)?
- 14) Which coordinate plane has a shape at (2, 3)?
- **15**) Which coordinate plane has a shape at (10, 0)?

Answers

- 1. **B**
- **D**
- 3. **D**
- **B**
- 5. **B**
- 6. **C**
- **A**
- $\mathbf{D}$
- 9. **C**
- **B**
- 11. **D**
- 12. **C**
- .3. **D**
- 4. **A**
- 15. **A**