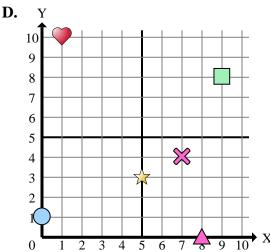

Determine which coordinate plane answers each question.

- Which coordinate plane has a shape at (8, 7)?
- Which coordinate plane has a shape at (7, 4)?
- 3) Which coordinate plane has a shape at (1, 10)?
- Which coordinate plane has a shape at (7, 2)?
- Which coordinate plane has a shape at (9, 3)?
- Which coordinate plane has a shape at (0, 0)?
- Which coordinate plane has a shape at (10, 4)?
- Which coordinate plane has a shape at (8, 0)?
- Which coordinate plane has a shape at (1, 9)?
- **10**) Which coordinate plane has a shape at (9, 6)?
- 11) Which coordinate plane has a shape at (5, 3)?
- **12**) Which coordinate plane has a shape at (8, 4)?
- Which coordinate plane has a shape at (0, 1)?
- **14**) Which coordinate plane has a shape at (2, 3)?
- Which coordinate plane has a shape at (10, 0)?

| A | n | S | $\mathbf{W}$ | e | r | S |
|---|---|---|--------------|---|---|---|

Determine which coordinate plane answers each question.

- 1) Which coordinate plane has a shape at (8, 7)?
- 2) Which coordinate plane has a shape at (7, 4)?
- 3) Which coordinate plane has a shape at (1, 10)?
- **4)** Which coordinate plane has a shape at (7, 2)?
- 5) Which coordinate plane has a shape at (9, 3)?
- 6) Which coordinate plane has a shape at (0, 0)?
- 7) Which coordinate plane has a shape at (10, 4)?
- 8) Which coordinate plane has a shape at (8, 0)?
- 9) Which coordinate plane has a shape at (1, 9)?
- **10)** Which coordinate plane has a shape at (9, 6)?
- 11) Which coordinate plane has a shape at (5, 3)?
- 12) Which coordinate plane has a shape at (8, 4)?
- 13) Which coordinate plane has a shape at (0, 1)?
- 14) Which coordinate plane has a shape at (2, 3)?
- **15**) Which coordinate plane has a shape at (10, 0)?

Answers

- 1. **B**
- **D**
- 3. **D**
- **B**
- 5. **B**
- 6. **C**
- **A**
- $\mathbf{D}$
- 9. **C**
- **B**
- 11. **D**
- 12. **C**
- .3. **D**
- 4. **A**
- 15. **A**