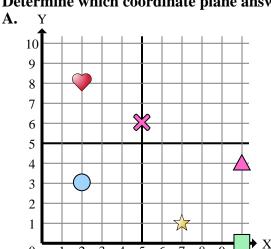

Determine which coordinate plane answers each question.

- Which coordinate plane has a shape at (8, 7)?
- Which coordinate plane has a shape at (7, 4)?
- 3) Which coordinate plane has a shape at (1, 10)?
- Which coordinate plane has a shape at (7, 2)?
- Which coordinate plane has a shape at (9, 3)?
- Which coordinate plane has a shape at (0, 0)?
- Which coordinate plane has a shape at (10, 4)?
- Which coordinate plane has a shape at (8, 0)?
- Which coordinate plane has a shape at (1, 9)?
- **10**) Which coordinate plane has a shape at (9, 6)?
- 11) Which coordinate plane has a shape at (5, 3)?
- **12**) Which coordinate plane has a shape at (8, 4)?
- Which coordinate plane has a shape at (0, 1)?
- **14**) Which coordinate plane has a shape at (2, 3)?
- Which coordinate plane has a shape at (10, 0)?

| A | n | S | $\mathbf{W}$ | e | r | S |
|---|---|---|--------------|---|---|---|

Determine which coordinate plane answers each question.

- 1) Which coordinate plane has a shape at (8, 7)?
- 2) Which coordinate plane has a shape at (7, 4)?
- 3) Which coordinate plane has a shape at (1, 10)?
- **4)** Which coordinate plane has a shape at (7, 2)?
- 5) Which coordinate plane has a shape at (9, 3)?
- 6) Which coordinate plane has a shape at (0, 0)?
- 7) Which coordinate plane has a shape at (10, 4)?
- 8) Which coordinate plane has a shape at (8, 0)?
- 9) Which coordinate plane has a shape at (1, 9)?
- **10)** Which coordinate plane has a shape at (9, 6)?
- 11) Which coordinate plane has a shape at (5, 3)?
- 12) Which coordinate plane has a shape at (8, 4)?
- 13) Which coordinate plane has a shape at (0, 1)?
- 14) Which coordinate plane has a shape at (2, 3)?
- **15**) Which coordinate plane has a shape at (10, 0)?

Answers

- 1. **B**
- **D**
- 3. **D**
- **B**
- 5. **B**
- 6. **C**
- **A**
- $\mathbf{D}$
- 9. **C**
- **B**
- 11. **D**
- 12. **C**
- .3. **D**
- 4. **A**
- 15. **A**