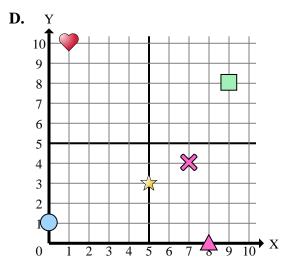

Determine which coordinate plane answers each question.

- Which coordinate plane has a shape at (8, 7)?
- Which coordinate plane has a shape at (7, 4)?
- 3) Which coordinate plane has a shape at (1, 10)?
- Which coordinate plane has a shape at (7, 2)?
- Which coordinate plane has a shape at (9, 3)?
- Which coordinate plane has a shape at (0, 0)?
- Which coordinate plane has a shape at (10, 4)?
- Which coordinate plane has a shape at (8, 0)?
- Which coordinate plane has a shape at (1, 9)?
- **10**) Which coordinate plane has a shape at (9, 6)?
- 11) Which coordinate plane has a shape at (5, 3)?
- **12**) Which coordinate plane has a shape at (8, 4)?
- Which coordinate plane has a shape at (0, 1)?
- **14**) Which coordinate plane has a shape at (2, 3)?
- Which coordinate plane has a shape at (10, 0)?

| A | n | S | $\mathbf{W}$ | e | r | S |
|---|---|---|--------------|---|---|---|

Determine which coordinate plane answers each question.

- 1) Which coordinate plane has a shape at (8, 7)?
- 2) Which coordinate plane has a shape at (7, 4)?
- 3) Which coordinate plane has a shape at (1, 10)?
- **4)** Which coordinate plane has a shape at (7, 2)?
- 5) Which coordinate plane has a shape at (9, 3)?
- 6) Which coordinate plane has a shape at (0, 0)?
- 7) Which coordinate plane has a shape at (10, 4)?
- 8) Which coordinate plane has a shape at (8, 0)?
- 9) Which coordinate plane has a shape at (1, 9)?
- **10)** Which coordinate plane has a shape at (9, 6)?
- 11) Which coordinate plane has a shape at (5, 3)?
- 12) Which coordinate plane has a shape at (8, 4)?
- 13) Which coordinate plane has a shape at (0, 1)?
- 14) Which coordinate plane has a shape at (2, 3)?
- **15**) Which coordinate plane has a shape at (10, 0)?

Answers

- 1. **B**
- **D**
- 3. **D**
- **B**
- 5. **B**
- 6. **C**
- **A**
- $\mathbf{D}$
- 9. **C**
- **B**
- 11. **D**
- 12. **C**
- .3. **D**
- 4. **A**
- 15. **A**