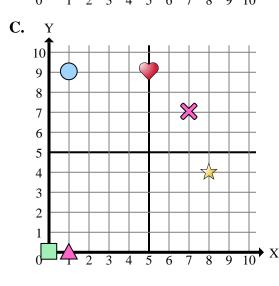

Determine which coordinate plane answers each question.

- Which coordinate plane has a shape at (8, 7)?
- Which coordinate plane has a shape at (7, 4)?
- 3) Which coordinate plane has a shape at (1, 10)?
- Which coordinate plane has a shape at (7, 2)?
- Which coordinate plane has a shape at (9, 3)?
- Which coordinate plane has a shape at (0, 0)?
- Which coordinate plane has a shape at (10, 4)?
- Which coordinate plane has a shape at (8, 0)?
- Which coordinate plane has a shape at (1, 9)?
- **10**) Which coordinate plane has a shape at (9, 6)?
- 11) Which coordinate plane has a shape at (5, 3)?
- **12**) Which coordinate plane has a shape at (8, 4)?
- Which coordinate plane has a shape at (0, 1)?
- **14**) Which coordinate plane has a shape at (2, 3)?
- Which coordinate plane has a shape at (10, 0)?

| A | n | S | $\mathbf{W}$ | e | r | S |
|---|---|---|--------------|---|---|---|

Determine which coordinate plane answers each question.

- 1) Which coordinate plane has a shape at (8, 7)?
- 2) Which coordinate plane has a shape at (7, 4)?
- 3) Which coordinate plane has a shape at (1, 10)?
- **4)** Which coordinate plane has a shape at (7, 2)?
- 5) Which coordinate plane has a shape at (9, 3)?
- 6) Which coordinate plane has a shape at (0, 0)?
- 7) Which coordinate plane has a shape at (10, 4)?
- 8) Which coordinate plane has a shape at (8, 0)?
- 9) Which coordinate plane has a shape at (1, 9)?
- **10)** Which coordinate plane has a shape at (9, 6)?
- 11) Which coordinate plane has a shape at (5, 3)?
- 12) Which coordinate plane has a shape at (8, 4)?
- 13) Which coordinate plane has a shape at (0, 1)?
- 14) Which coordinate plane has a shape at (2, 3)?
- **15**) Which coordinate plane has a shape at (10, 0)?

Answers

- 1. **B**
- **D**
- 3. **D**
- **B**
- 5. **B**
- 6. **C**
- **A**
- $\mathbf{D}$
- 9. **C**
- **B**
- 11. **D**
- 12. **C**
- .3. **D**
- 4. **A**
- 15. **A**