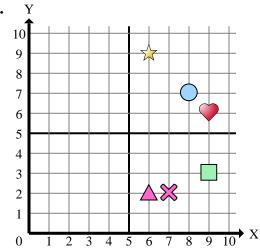

Determine which coordinate plane answers each question.

- Which coordinate plane has a shape at (8, 7)?
- Which coordinate plane has a shape at (7, 4)?
- 3) Which coordinate plane has a shape at (1, 10)?
- Which coordinate plane has a shape at (7, 2)?
- Which coordinate plane has a shape at (9, 3)?
- Which coordinate plane has a shape at (0, 0)?
- Which coordinate plane has a shape at (10, 4)?
- Which coordinate plane has a shape at (8, 0)?
- Which coordinate plane has a shape at (1, 9)?
- **10**) Which coordinate plane has a shape at (9, 6)?
- 11) Which coordinate plane has a shape at (5, 3)?
- **12**) Which coordinate plane has a shape at (8, 4)?
- Which coordinate plane has a shape at (0, 1)?
- **14**) Which coordinate plane has a shape at (2, 3)?
- Which coordinate plane has a shape at (10, 0)?

| A | n | S | $\mathbf{W}$ | e | r | S |
|---|---|---|--------------|---|---|---|

Determine which coordinate plane answers each question.

- 1) Which coordinate plane has a shape at (8, 7)?
- 2) Which coordinate plane has a shape at (7, 4)?
- 3) Which coordinate plane has a shape at (1, 10)?
- **4)** Which coordinate plane has a shape at (7, 2)?
- 5) Which coordinate plane has a shape at (9, 3)?
- 6) Which coordinate plane has a shape at (0, 0)?
- 7) Which coordinate plane has a shape at (10, 4)?
- 8) Which coordinate plane has a shape at (8, 0)?
- 9) Which coordinate plane has a shape at (1, 9)?
- **10)** Which coordinate plane has a shape at (9, 6)?
- 11) Which coordinate plane has a shape at (5, 3)?
- 12) Which coordinate plane has a shape at (8, 4)?
- 13) Which coordinate plane has a shape at (0, 1)?
- 14) Which coordinate plane has a shape at (2, 3)?
- **15**) Which coordinate plane has a shape at (10, 0)?

Answers

- 1. **B**
- **D**
- 3. **D**
- **B**
- 5. **B**
- 6. **C**
- **A**
- $\mathbf{D}$
- 9. **C**
- **B**
- 11. **D**
- 12. **C**
- .3. **D**
- 4. **A**
- 15. **A**