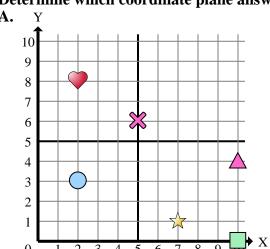

Determine which coordinate plane answers each question.

- Which coordinate plane has a shape at (8, 7)?
- Which coordinate plane has a shape at (7, 4)?
- 3) Which coordinate plane has a shape at (1, 10)?
- Which coordinate plane has a shape at (7, 2)?
- Which coordinate plane has a shape at (9, 3)?
- Which coordinate plane has a shape at (0, 0)?
- Which coordinate plane has a shape at (10, 4)?
- Which coordinate plane has a shape at (8, 0)?
- Which coordinate plane has a shape at (1, 9)?
- **10**) Which coordinate plane has a shape at (9, 6)?
- 11) Which coordinate plane has a shape at (5, 3)?
- **12**) Which coordinate plane has a shape at (8, 4)?
- Which coordinate plane has a shape at (0, 1)?
- **14**) Which coordinate plane has a shape at (2, 3)?
- Which coordinate plane has a shape at (10, 0)?

| A | n | S | $\mathbf{W}$ | e | r | S |
|---|---|---|--------------|---|---|---|

Determine which coordinate plane answers each question.

- 1) Which coordinate plane has a shape at (8, 7)?
- 2) Which coordinate plane has a shape at (7, 4)?
- 3) Which coordinate plane has a shape at (1, 10)?
- **4)** Which coordinate plane has a shape at (7, 2)?
- 5) Which coordinate plane has a shape at (9, 3)?
- 6) Which coordinate plane has a shape at (0, 0)?
- 7) Which coordinate plane has a shape at (10, 4)?
- 8) Which coordinate plane has a shape at (8, 0)?
- 9) Which coordinate plane has a shape at (1, 9)?
- **10)** Which coordinate plane has a shape at (9, 6)?
- 11) Which coordinate plane has a shape at (5, 3)?
- 12) Which coordinate plane has a shape at (8, 4)?
- 13) Which coordinate plane has a shape at (0, 1)?
- 14) Which coordinate plane has a shape at (2, 3)?
- **15**) Which coordinate plane has a shape at (10, 0)?