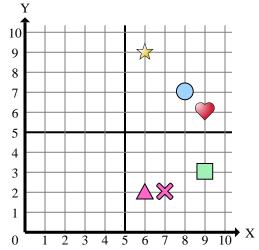

Determine which coordinate plane answers each question.

- Which coordinate plane has a shape at (8, 7)?
- Which coordinate plane has a shape at (7, 4)?
- 3) Which coordinate plane has a shape at (1, 10)?
- Which coordinate plane has a shape at (7, 2)?
- Which coordinate plane has a shape at (9, 3)?
- Which coordinate plane has a shape at (0, 0)?
- Which coordinate plane has a shape at (10, 4)?
- Which coordinate plane has a shape at (8, 0)?
- Which coordinate plane has a shape at (1, 9)?
- **10**) Which coordinate plane has a shape at (9, 6)?
- 11) Which coordinate plane has a shape at (5, 3)?
- **12**) Which coordinate plane has a shape at (8, 4)?
- Which coordinate plane has a shape at (0, 1)?
- **14**) Which coordinate plane has a shape at (2, 3)?
- Which coordinate plane has a shape at (10, 0)?

| A | n | S | $\mathbf{W}$ | e | r | S |
|---|---|---|--------------|---|---|---|

Determine which coordinate plane answers each question.

- 1) Which coordinate plane has a shape at (8, 7)?
- 2) Which coordinate plane has a shape at (7, 4)?
- 3) Which coordinate plane has a shape at (1, 10)?
- **4)** Which coordinate plane has a shape at (7, 2)?
- 5) Which coordinate plane has a shape at (9, 3)?
- 6) Which coordinate plane has a shape at (0, 0)?
- 7) Which coordinate plane has a shape at (10, 4)?
- 8) Which coordinate plane has a shape at (8, 0)?
- 9) Which coordinate plane has a shape at (1, 9)?
- **10)** Which coordinate plane has a shape at (9, 6)?
- 11) Which coordinate plane has a shape at (5, 3)?
- 12) Which coordinate plane has a shape at (8, 4)?
- 13) Which coordinate plane has a shape at (0, 1)?
- 14) Which coordinate plane has a shape at (2, 3)?
- **15**) Which coordinate plane has a shape at (10, 0)?