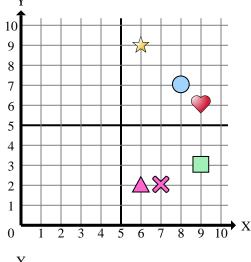

Determine which coordinate plane answers each question.

- Which coordinate plane has a shape at (8, 7)?
- Which coordinate plane has a shape at (7, 4)?
- 3) Which coordinate plane has a shape at (1, 10)?
- Which coordinate plane has a shape at (7, 2)?
- Which coordinate plane has a shape at (9, 3)?
- Which coordinate plane has a shape at (0, 0)?
- Which coordinate plane has a shape at (10, 4)?
- Which coordinate plane has a shape at (8, 0)?
- Which coordinate plane has a shape at (1, 9)?
- **10**) Which coordinate plane has a shape at (9, 6)?
- 11) Which coordinate plane has a shape at (5, 3)?
- **12**) Which coordinate plane has a shape at (8, 4)?
- Which coordinate plane has a shape at (0, 1)?
- **14**) Which coordinate plane has a shape at (2, 3)?
- Which coordinate plane has a shape at (10, 0)?

| A | n | S | $\mathbf{W}$ | e | r | S |
|---|---|---|--------------|---|---|---|

Determine which coordinate plane answers each question.

- 1) Which coordinate plane has a shape at (8, 7)?
- 2) Which coordinate plane has a shape at (7, 4)?
- 3) Which coordinate plane has a shape at (1, 10)?
- **4)** Which coordinate plane has a shape at (7, 2)?
- 5) Which coordinate plane has a shape at (9, 3)?
- 6) Which coordinate plane has a shape at (0, 0)?
- 7) Which coordinate plane has a shape at (10, 4)?
- 8) Which coordinate plane has a shape at (8, 0)?
- 9) Which coordinate plane has a shape at (1, 9)?
- **10)** Which coordinate plane has a shape at (9, 6)?
- 11) Which coordinate plane has a shape at (5, 3)?
- 12) Which coordinate plane has a shape at (8, 4)?
- 13) Which coordinate plane has a shape at (0, 1)?
- 14) Which coordinate plane has a shape at (2, 3)?
- **15**) Which coordinate plane has a shape at (10, 0)?