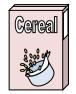

A. 2 miles

B. 2 feet

C. 3 inches

D. 1 yard

**6**)

Cereal Box Height

A. 2 feet

B. 4 inches

C. 1 foot

D. 1 inch

**7**)

8)

A. 8 inches

9)

Shovel

A. 11 inches

B. 4 inches

C. 1 foot

D. 1 inch

8)

B. 1 yard

D. 1 inch

9)

Shovel