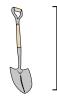

C. 1 foot

D. 1 inch

**7**)

8)

A. 8 inches

9)

Shovel

A. 11 inches

B. 3 yards

C. 4 feet

D. 2 feet

A. 1 inch

B. 7 inches C. 1 mile

D. 3 feet

B. 1 yard

C. 10 inches

B. 4 inches

C. 1 foot

D. 1 inch

8)

B. 1 yard

D. 1 inch

9)

Shovel

A. 11 inches

B. 3 yards

C. 4 feet

D. 2 feet

**7**)

Popcorn

A. 1 inch

B. 7 inches