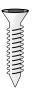

B. 3 yards

C. 4 feet

D. 2 feet

A. 1 inch

B. 7 inches C. 1 mile

D. 3 feet

B. 1 yard

C. 10 inches

A. 11 inches

B. 3 yards

C. 4 feet

D. 2 feet

**7**)

Popcorn

A. 1 inch

B. 7 inches

C. 1 mile

D. 3 feet

Screw

A. 8 inches

C. 10 inches

78 67

56 | 44 | 33 | 22 | 11

Math