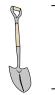

C. 1 foot

D. 1 inch

**7**)

8)

A. 8 inches

9)

Shovel

A. 11 inches

B. 3 yards

C. 4 feet

D. 2 feet

A. 1 inch

B. 7 inches C. 1 mile

D. 3 feet

B. 1 yard

C. 10 inches

B. 4 inches

C. 1 foot

D. 1 inch

8)

B. 1 yard

D. 1 inch

9)

Shovel

A. 11 inches

B. 3 yards

C. 4 feet

D. 2 feet

**7**)

Popcorn

A. 1 inch

B. 7 inches