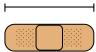

Ferris Wheel

A. 100 inches

B. 75 feet

C. 6 yards

D. 1 mile

4)

5)

Bandage

A. 2 miles

B. 2 feet

C. 3 inches

D. 1 yard

**6**)

Cereal Box Height

A. 2 feet

B. 4 inches

5)

**6**)

Bandage

A. 2 miles

B. 2 feet

C. 3 inches

D. 1 yard

A. 2 feet