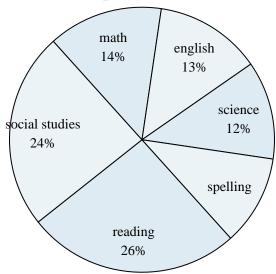

### **Time Spent on Homework**

- 6) What is the combined amount of time spent on math and social studies?
- 7) The least time was spent on which subject?
- 8) Which two subjects accounted for about half the time spent?
- 9) What percent of the time was spent working on science?
- 10) The most time was spent on which subject?

## **Time Spent on Homework**

- 6) What is the combined amount of time spent on math and social studies?
- 7) The least time was spent on which subject?
- 8) Which two subjects accounted for about half the time spent?
- 9) What percent of the time was spent working on science?
- 10) The most time was spent on which subject?

# **Answers**

- 1. Lion King & Cars
- 2. Frozen
- 3. **11%**
- 4. **35%**
- 5. **Lion King**
- 6. **38%**
- 7. **spelling** 
  - reading & social
- 8. **studies**
- 9. **12%**
- 10. reading