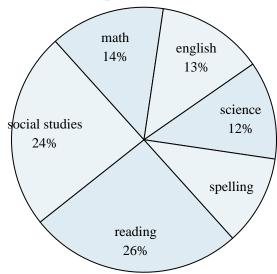

### **Time Spent on Homework**

- 6) What is the combined amount of time spent on math and social studies?
- 7) The least time was spent on which subject?
- 8) Which two subjects accounted for about half the time spent?
- 9) What percent of the time was spent working on science?
- 10) The most time was spent on which subject?

## **Time Spent on Homework**

- 6) What is the combined amount of time spent on math and social studies?
- 7) The least time was spent on which subject?
- 8) Which two subjects accounted for about half the time spent?
- 9) What percent of the time was spent working on science?
- 10) The most time was spent on which subject?

# **Answers**

- 1. Lion King & Cars
- 2. Frozen
- 3. **11%**
- 4. **35%**
- 5. **Lion King**
- 6. **38%**
- 7. **spelling** 
  - reading & social
- 8. **studies**
- 9. **12%**
- 10. reading