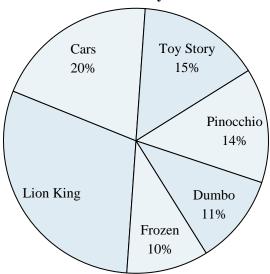

### **Favorite Disney Movie**

- 1) Which two movies did about half the people say was their favorite?
- 2) Which movie was the least popular?
- 3) What percent of people said Dumbo was their favorite?
- 4) What percent of people said either Toy Story or Cars was their favorite?
- 5) Which movie was the most popular?

# **Answers**

- 1. Lion King & Cars
- 2. Frozen
- 3. **11%**
- 4. **35%**
- 5. **Lion King**
- 6. **38%**
- 7. **spelling** 
  - reading & social
- 8. **studies**
- 9. **12%**
- 10. reading