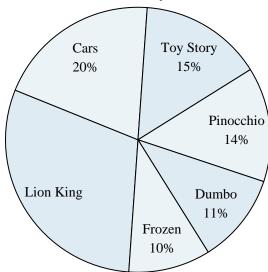

### **Favorite Disney Movie**

- 1) Which two movies did about half the people say was their favorite?
- 2) Which movie was the least popular?
- 3) What percent of people said Dumbo was their favorite?
- 4) What percent of people said either Toy Story or Cars was their favorite?
- 5) Which movie was the most popular?

# **Answers**

- 1. Lion King & Cars
- 2. Frozen
- 3. **11%**
- 4. **35%**
- 5. **Lion King**
- 6. **38%**
- 7. **spelling** 
  - reading & social
- 8. **studies**
- 9. **12%**
- 10. reading