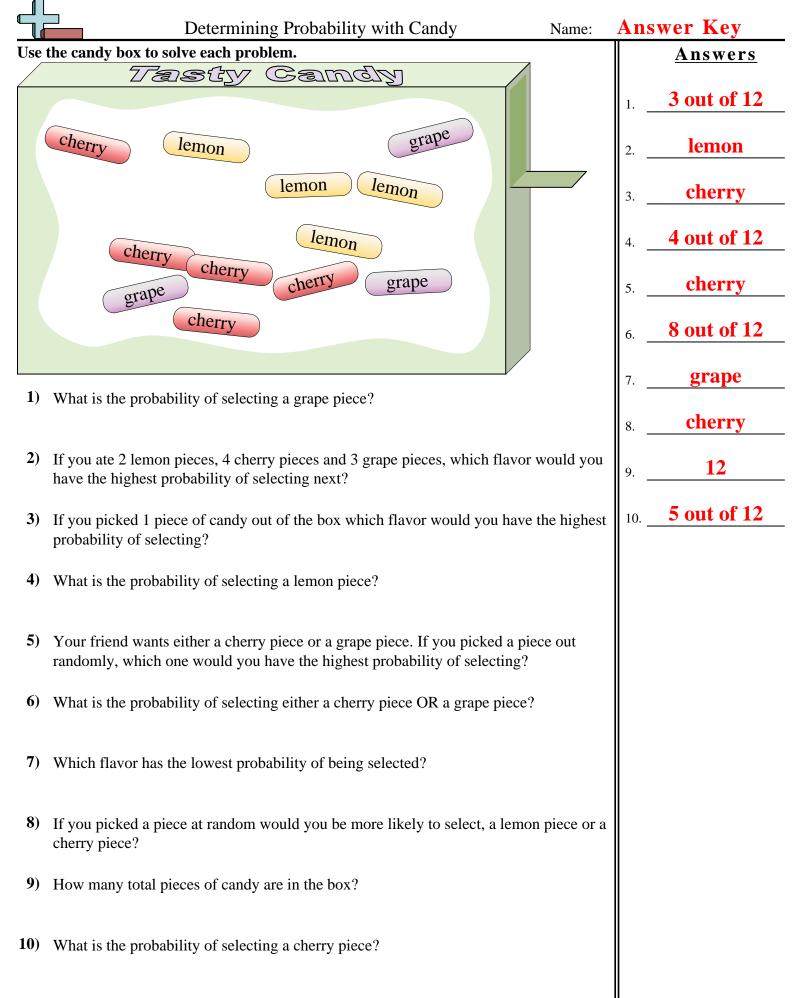

|     | Determining Probability with Candy Name:                                                                                                                     |                |
|-----|--------------------------------------------------------------------------------------------------------------------------------------------------------------|----------------|
|     |                                                                                                                                                              |                |
| Use | the candy box to solve each problem.                                                                                                                         | <u>Answers</u> |
|     | cherry lemon lemon<br>cherry oh                                                                                                                              | 1.             |
|     | grape cherry grape cherry                                                                                                                                    | 5.             |
| 1)  | What is the probability of selecting a grape piece?                                                                                                          | 8              |
| 2)  | If you ate 2 lemon pieces, 4 cherry pieces and 3 grape pieces, which flavor would you have the highest probability of selecting next?                        | 9              |
| 3)  | If you picked 1 piece of candy out of the box which flavor would you have the highest probability of selecting?                                              | 10             |
| 4)  | What is the probability of selecting a lemon piece?                                                                                                          |                |
| 5)  | Your friend wants either a cherry piece or a grape piece. If you picked a piece out randomly, which one would you have the highest probability of selecting? |                |
| 6)  | What is the probability of selecting either a cherry piece OR a grape piece?                                                                                 |                |
| 7)  | Which flavor has the lowest probability of being selected?                                                                                                   |                |
| 8)  | If you picked a piece at random would you be more likely to select, a lemon piece or a cherry piece?                                                         |                |
| 9)  | How many total pieces of candy are in the box?                                                                                                               |                |
| 10) | What is the probability of selecting a cherry piece?                                                                                                         |                |