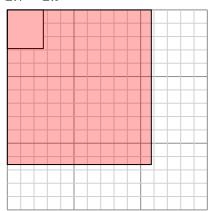

4) The rectangle below has the dimensions:  $2 \times 2.3$ 

Create another rectangle that is scaled to 16 times the size of the current rectangle.

The rectangle below has the dimensions:  $4.2 \times 4.4$ 

The rectangle below has the dimensions:  $2 \times 2.3$ 

Create another rectangle that is scaled to 16 times the size of the current rectangle.

- Create another rectangle that is scaled to 9 times the size of the current rectangle.
- The rectangle below has the dimensions:  $4.2 \times 4.4$