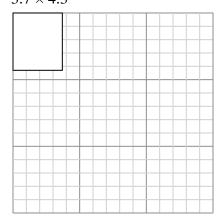

Create another rectangle that is scaled to 4 times the size of the current rectangle.

**Answers** 

The rectangle below has the dimensions:  $3.7 \times 4.3$ 

Create another rectangle that is scaled to 9 times the size of the current rectangle.

The rectangle below has the dimensions:

 $3.7 \times 4.3$ 

2) The rectangle below has the dimensions:  $4.9 \times 5.7$ 

Create another rectangle that is scaled to 4 times the size of the current rectangle.