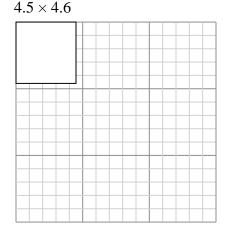

## Draw each rectangle to the scale shown and determine the new dimensions.

The rectangle below has the dimensions:  $4.5 \times 4.6$ 

Create another rectangle that is scaled to 4 times the size of the current rectangle.