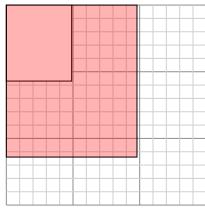

Draw each rectangle to the scale shown and determine the new dimensions.

1) The rectangle below has the dimensions:

Create another rectangle that is scaled to 4 times the size of the current rectangle.

2) The rectangle below has the dimensions:  $4.9 \times 5.7$ 

Create another rectangle that is scaled to 4 times the size of the current rectangle.

**Answers** 

The rectangle below has the dimensions:  $3.7 \times 4.3$ 

Create another rectangle that is scaled to 9 times the size of the current rectangle.

The rectangle below has the dimensions:

 $3.7 \times 4.3$ 

2) The rectangle below has the dimensions:  $4.9 \times 5.7$ 

Create another rectangle that is scaled to 4 times the size of the current rectangle.