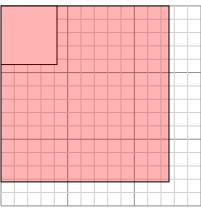

Draw each rectangle to the scale shown and determine the new dimensions.

1) The rectangle below has the dimensions:

Create another rectangle that is scaled to 4 times the size of the current rectangle.

2) The rectangle below has the dimensions:  $4.9 \times 5.7$ 

Create another rectangle that is scaled to 4 times the size of the current rectangle.

**Answers** 

The rectangle below has the dimensions:  $3.7 \times 4.3$ 

Create another rectangle that is scaled to 9 times the size of the current rectangle.

The rectangle below has the dimensions:

 $3.7 \times 4.3$ 

2) The rectangle below has the dimensions:  $4.9 \times 5.7$ 

Create another rectangle that is scaled to 4 times the size of the current rectangle.