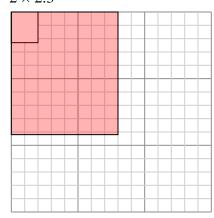

4) The rectangle below has the dimensions:  $2 \times 2.3$ 

Create another rectangle that is scaled to 16 times the size of the current rectangle.

The rectangle below has the dimensions:  $4.2 \times 4.4$ 

The rectangle below has the dimensions:  $2 \times 2.3$ 

Create another rectangle that is scaled to 16 times the size of the current rectangle.

- Create another rectangle that is scaled to 9 times the size of the current rectangle.
- The rectangle below has the dimensions:  $4.2 \times 4.4$