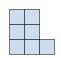

## Solve each problem.

1) If you were looking at the 3d shape from the left side what would you see?

B.

C.

D.

2) If you were looking at the 3d shape from the left side what would you see?

B.

C.

D.

3) If you were looking at the 3d shape from the left side what would you see?

B.

C.

D.

4) If you were looking at the 3d shape from the left side what would you see?

A.

B.

C.

D.

5) If you were looking at the 3d shape from the right side what would you see?

A.

B.

C.

D.

<u>Answers</u>

## Solve each problem.

1) If you were looking at the 3d shape from the left side what would you see?

A.

В.

C.

D.

2) If you were looking at the 3d shape from the left side what would you see?

A.

В.

C.

D.

3) If you were looking at the 3d shape from the left side what would you see?

A.

В.

C.

D.

4) If you were looking at the 3d shape from the left side what would you see?

A.

В.

C.

D.

5) If you were looking at the 3d shape from the right side what would you see?

A.

B.

C.

D.