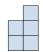

## Solve each problem.

1) If you were looking at the 3d shape from the left side what would you see?

A.

В.

C.

D.

2) If you were looking at the 3d shape from the left side what would you see?

A.

В.

C.

D.

3) If you were looking at the 3d shape from the left side what would you see?

A.

В.

C.

D.

4) If you were looking at the 3d shape from the left side what would you see?

A.

В.

C.

D.

5) If you were looking at the 3d shape from the right side what would you see?

A.

B.

C.

D.