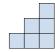

## Solve each problem.

1) If you were looking at the 3d shape from the left side what would you see?

B.

C.

D.

2) If you were looking at the 3d shape from the left side what would you see?

B.

C.

D.

3) If you were looking at the 3d shape from the left side what would you see?

B.

C.

D.

4) If you were looking at the 3d shape from the left side what would you see?

A.

B.

C.

D.

5) If you were looking at the 3d shape from the right side what would you see?

A.

B.

C.

D.

<u>Answers</u>

## Solve each problem.

1) If you were looking at the 3d shape from the left side what would you see?

A.

В.

C.

D.

2) If you were looking at the 3d shape from the left side what would you see?

A.

В.

C.

D.

3) If you were looking at the 3d shape from the left side what would you see?

A.

В.

C.

D.

4) If you were looking at the 3d shape from the left side what would you see?

A.

В.

C.

D.

5) If you were looking at the 3d shape from the right side what would you see?

A.

B.

C.

D.