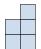

## Solve each problem.

1) If you were looking at the 3d shape from the left side what would you see?

B.

C.

D.

2) If you were looking at the 3d shape from the left side what would you see?

B.

C.

D.

3) If you were looking at the 3d shape from the left side what would you see?

B.

C.

D.

4) If you were looking at the 3d shape from the left side what would you see?

A.

B.

C.

D.

5) If you were looking at the 3d shape from the right side what would you see?

A.

B.

C.

D.

<u>Answers</u>

## Solve each problem.

1) If you were looking at the 3d shape from the left side what would you see?

A.

В.

C.

D.

2) If you were looking at the 3d shape from the left side what would you see?

A.

В.

C.

D.

3) If you were looking at the 3d shape from the left side what would you see?

A.

В.

C.

D.

4) If you were looking at the 3d shape from the left side what would you see?

A.

В.

C.

D.

5) If you were looking at the 3d shape from the right side what would you see?

A.

B.

C.

D.