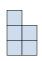

## Solve each problem.

1) If you were looking at the 3d shape from the left side what would you see?

B.

C.

D.

2) If you were looking at the 3d shape from the left side what would you see?

B.

C.

D.

3) If you were looking at the 3d shape from the left side what would you see?

B.

C.

D.

4) If you were looking at the 3d shape from the left side what would you see?

A.

B.