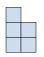

## Solve each problem.

1) If you were looking at the 3d shape from the left side what would you see?

A.

В.

C.

D.

2) If you were looking at the 3d shape from the left side what would you see?

A.