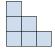

## Solve each problem.

1) If you were looking at the 3d shape from the left side what would you see?

A.

В.

C.

D.

2) If you were looking at the 3d shape from the left side what would you see?

A.

В.

C.

D.

3) If you were looking at the 3d shape from the left side what would you see?

A.

В.

C.

D.