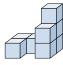

## Solve each problem.

1) If you were looking at the 3d shape from the left side what would you see?

B.

C.

D.

2) If you were looking at the 3d shape from the left side what would you see?

B.

C.

D.

3) If you were looking at the 3d shape from the left side what would you see?

B.

C.

D.

4) If you were looking at the 3d shape from the left side what would you see?

A.

B.

C.

D.

5) If you were looking at the 3d shape from the right side what would you see?

A.

B.

C.

D.

<u>Answers</u>