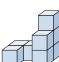

## Solve each problem.

1) If you were looking at the 3d shape from the left side what would you see?

B.

C.

D.

2) If you were looking at the 3d shape from the left side what would you see?

B.

C.

D.

3) If you were looking at the 3d shape from the left side what would you see?

B.

C.

D.

4) If you were looking at the 3d shape from the left side what would you see?

A.

B.

C.

D.

5) If you were looking at the 3d shape from the right side what would you see?

A.

B.

C.

D.

<u>Answers</u>