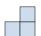

## Solve each problem.

1) If you were looking at the 3d shape from the left side what would you see?

B.

C.

D.

2) If you were looking at the 3d shape from the left side what would you see?

B.

C.

D.

3) If you were looking at the 3d shape from the left side what would you see?

B.

C.

D.

4) If you were looking at the 3d shape from the left side what would you see?

A.

B.

C.

D.

5) If you were looking at the 3d shape from the right side what would you see?

A.

B.

C.

D.

<u>Answers</u>

## Solve each problem.

1) If you were looking at the 3d shape from the left side what would you see?

A.

В.

C.

D.

2) If you were looking at the 3d shape from the left side what would you see?

A.

В.

C.

D.

3) If you were looking at the 3d shape from the left side what would you see?

A.

В.

C.

D.

4) If you were looking at the 3d shape from the left side what would you see?

A.

В.

C.

D.

5) If you were looking at the 3d shape from the right side what would you see?

A.

B.

C.

D.