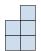

## Solve each problem.

1) If you were looking at the 3d shape from the left side what would you see?

B.

C.

D.

2) If you were looking at the 3d shape from the left side what would you see?

B.

C.

D.

3) If you were looking at the 3d shape from the left side what would you see?

B.

C.

D.

4) If you were looking at the 3d shape from the left side what would you see?

A.

B.

C.

D.

5) If you were looking at the 3d shape from the right side what would you see?

A.

B.

C.

D.

<u>Answers</u>