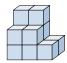

## Solve each problem.

1) If you were looking at the 3d shape from the left side what would you see?

B.

C.

D.

2) If you were looking at the 3d shape from the left side what would you see?

B.

C.

D.

3) If you were looking at the 3d shape from the left side what would you see?

B.

C.

D.

4) If you were looking at the 3d shape from the left side what would you see?

A.

B.