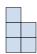

## Solve each problem.

1) If you were looking at the 3d shape from the left side what would you see?

B.

C.

D.

2) If you were looking at the 3d shape from the left side what would you see?

B.

C.

D.

3) If you were looking at the 3d shape from the left side what would you see?

B.

C.

D.

4) If you were looking at the 3d shape from the left side what would you see?

A.

B.

C.

D.

5) If you were looking at the 3d shape from the right side what would you see?

A.

B.

C.

D.

<u>Answers</u>