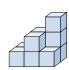

## Solve each problem.

1) If you were looking at the 3d shape from the left side what would you see?

A.

В.

C.

D.

2) If you were looking at the 3d shape from the left side what would you see?

A.