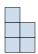

## Solve each problem.

1) If you were looking at the 3d shape from the left side what would you see?

B.

C.

D.

2) If you were looking at the 3d shape from the left side what would you see?

B.

C.

D.

3) If you were looking at the 3d shape from the left side what would you see?

B.

C.

D.

4) If you were looking at the 3d shape from the left side what would you see?

A.

B.

C.

D.

5) If you were looking at the 3d shape from the right side what would you see?

A.

B.

C.

D.

<u>Answers</u>

## Solve each problem.

1) If you were looking at the 3d shape from the left side what would you see?

A.

В.

C.

D.

2) If you were looking at the 3d shape from the left side what would you see?

A.

В.

C.

D.

3) If you were looking at the 3d shape from the left side what would you see?

A.

В.

C.

D.

4) If you were looking at the 3d shape from the left side what would you see?

A.

В.

C.

D.

5) If you were looking at the 3d shape from the right side what would you see?

A.

B.

C.

D.