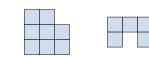

## Solve each problem.

1) If you were looking at the 3d shape from the left side what would you see?

B.

C.

D.

2) If you were looking at the 3d shape from the left side what would you see?

B.

C.

D.

3) If you were looking at the 3d shape from the left side what would you see?

B.

C.

D.

4) If you were looking at the 3d shape from the left side what would you see?

A.

B.

C.

D.

5) If you were looking at the 3d shape from the right side what would you see?

A.

B.

C.

D.

<u>Answers</u>

## Solve each problem.

1) If you were looking at the 3d shape from the left side what would you see?

A.

В.

C.

D.

2) If you were looking at the 3d shape from the left side what would you see?

A.

В.

C.

D.

3) If you were looking at the 3d shape from the left side what would you see?

A.

В.

C.

D.

4) If you were looking at the 3d shape from the left side what would you see?

A.

В.

C.

D.

5) If you were looking at the 3d shape from the right side what would you see?

A.

B.

C.

D.