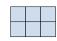

В.

C.

D.

3) If you were looking at the 3d shape from the left side what would you see?

A.

В.

C.

D.

4) If you were looking at the 3d shape from the left side what would you see?

A.

В.

C.

D.

5) If you were looking at the 3d shape from the right side what would you see?

A.

B.