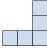

## Solve each problem.

1) If you were looking at the 3d shape from the left side what would you see?

B.

C.

D.

2) If you were looking at the 3d shape from the left side what would you see?

B.

C.

D.

3) If you were looking at the 3d shape from the left side what would you see?

B.

C.

D.

4) If you were looking at the 3d shape from the left side what would you see?

A.

B.

C.

D.

5) If you were looking at the 3d shape from the right side what would you see?

A.

B.

C.

D.

<u>Answers</u>

## Solve each problem.

1) If you were looking at the 3d shape from the left side what would you see?

A.

В.

C.

D.

2) If you were looking at the 3d shape from the left side what would you see?

A.

В.

C.

D.

3) If you were looking at the 3d shape from the left side what would you see?

A.

В.

C.

D.

4) If you were looking at the 3d shape from the left side what would you see?

A.

В.

C.

D.

5) If you were looking at the 3d shape from the right side what would you see?

A.

B.

C.

D.