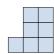

## Solve each problem.

1) If you were looking at the 3d shape from the left side what would you see?

B.

C.

D.

2) If you were looking at the 3d shape from the left side what would you see?

B.

C.

D.

3) If you were looking at the 3d shape from the left side what would you see?

B.

C.

D.

4) If you were looking at the 3d shape from the left side what would you see?

A.

B.

C.

D.

5) If you were looking at the 3d shape from the right side what would you see?

A.

B.

C.

D.

<u>Answers</u>