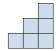

D.

3) If you were looking at the 3d shape from the left side what would you see?

B.

C.

D.

4) If you were looking at the 3d shape from the left side what would you see?

A.

B.

C.

D.

5) If you were looking at the 3d shape from the right side what would you see?

A.

B.

C.

D.

<u>Answers</u>