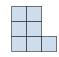

## Solve each problem.

1) If you were looking at the 3d shape from the left side what would you see?

B.

C.

D.

2) If you were looking at the 3d shape from the left side what would you see?

B.

C.

D.

3) If you were looking at the 3d shape from the left side what would you see?

B.

C.

D.

4) If you were looking at the 3d shape from the left side what would you see?

A.

B.

C.

D.

5) If you were looking at the 3d shape from the right side what would you see?

A.

B.

C.

D.

<u>Answers</u>