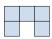

## Solve each problem.

1) If you were looking at the 3d shape from the left side what would you see?

B.

C.

D.

2) If you were looking at the 3d shape from the left side what would you see?

B.

C.

D.

3) If you were looking at the 3d shape from the left side what would you see?

B.

C.

D.

4) If you were looking at the 3d shape from the left side what would you see?

A.

B.

C.

D.

5) If you were looking at the 3d shape from the right side what would you see?

A.

B.

C.

D.

<u>Answers</u>

## Solve each problem.

1) If you were looking at the 3d shape from the left side what would you see?

A.

В.

C.

D.

2) If you were looking at the 3d shape from the left side what would you see?

A.

В.

C.

D.

3) If you were looking at the 3d shape from the left side what would you see?

A.

В.

C.

D.

4) If you were looking at the 3d shape from the left side what would you see?

A.

В.

C.

D.

5) If you were looking at the 3d shape from the right side what would you see?

A.

B.

C.

D.