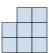

## Solve each problem.

1) If you were looking at the 3d shape from the left side what would you see?

B.

C.

D.

2) If you were looking at the 3d shape from the left side what would you see?

B.

C.

D.

3) If you were looking at the 3d shape from the left side what would you see?

B.

C.

D.

4) If you were looking at the 3d shape from the left side what would you see?

A.

B.

C.

D.

5) If you were looking at the 3d shape from the right side what would you see?

A.

B.

C.

D.

<u>Answers</u>