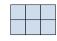

## Solve each problem.

1) If you were looking at the 3d shape from the left side what would you see?

B.

C.

D.

2) If you were looking at the 3d shape from the left side what would you see?

B.

C.

D.

3) If you were looking at the 3d shape from the left side what would you see?

B.

C.

D.

4) If you were looking at the 3d shape from the left side what would you see?

A.

B.

C.

D.

5) If you were looking at the 3d shape from the right side what would you see?

A.

B.

C.

D.

<u>Answers</u>

## Solve each problem.

1) If you were looking at the 3d shape from the left side what would you see?

A.

В.

C.

D.

2) If you were looking at the 3d shape from the left side what would you see?

A.

В.

C.

D.

3) If you were looking at the 3d shape from the left side what would you see?

A.

В.

C.

D.

4) If you were looking at the 3d shape from the left side what would you see?

A.

В.

C.

D.

5) If you were looking at the 3d shape from the right side what would you see?

A.

B.

C.

D.