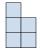

## Solve each problem.

1) If you were looking at the 3d shape from the left side what would you see?

A.

В.

C.

D.

2) If you were looking at the 3d shape from the left side what would you see?

A.

В.

C.

D.

3) If you were looking at the 3d shape from the left side what would you see?

A.

В.

C.

D.

4) If you were looking at the 3d shape from the left side what would you see?

A.

В.

C.

D.

5) If you were looking at the 3d shape from the right side what would you see?

A.

B.

C.

D.