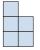

## Solve each problem.

1) If you were looking at the 3d shape from the left side what would you see?

B.

C.

D.

2) If you were looking at the 3d shape from the left side what would you see?

B.

C.

D.

3) If you were looking at the 3d shape from the left side what would you see?

B.

C.

D.

4) If you were looking at the 3d shape from the left side what would you see?

A.

B.

C.

D.

5) If you were looking at the 3d shape from the right side what would you see?

A.

B.

C.

D.

<u>Answers</u>