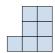

## Solve each problem.

1) If you were looking at the 3d shape from the left side what would you see?

B.

C.

D.

2) If you were looking at the 3d shape from the left side what would you see?

B.

C.

D.

3) If you were looking at the 3d shape from the left side what would you see?

B.

C.

D.

4) If you were looking at the 3d shape from the left side what would you see?

A.

B.

C.

D.

5) If you were looking at the 3d shape from the right side what would you see?

A.

B.

C.

D.

<u>Answers</u>

## Solve each problem.

1) If you were looking at the 3d shape from the left side what would you see?

A.

В.

C.

D.

2) If you were looking at the 3d shape from the left side what would you see?

A.

В.

C.

D.

3) If you were looking at the 3d shape from the left side what would you see?

A.

В.

C.

D.

4) If you were looking at the 3d shape from the left side what would you see?

A.

В.

C.

D.

5) If you were looking at the 3d shape from the right side what would you see?

A.

B.

C.

D.