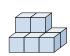

## Solve each problem.

1) If you were looking at the 3d shape from the left side what would you see?

B.

C.

D.

2) If you were looking at the 3d shape from the left side what would you see?

B.

C.

D.

3) If you were looking at the 3d shape from the left side what would you see?

B.

C.

D.

4) If you were looking at the 3d shape from the left side what would you see?

A.

B.

C.

D.

5) If you were looking at the 3d shape from the right side what would you see?

A.

B.

C.

D.

<u>Answers</u>

## Solve each problem.

1) If you were looking at the 3d shape from the left side what would you see?

A.

В.

C.

D.

2) If you were looking at the 3d shape from the left side what would you see?

A.

В.

C.

D.

3) If you were looking at the 3d shape from the left side what would you see?

A.

В.

C.

D.

4) If you were looking at the 3d shape from the left side what would you see?

A.

В.

C.

D.

5) If you were looking at the 3d shape from the right side what would you see?

A.

B.

C.

D.