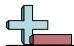

## Solve each problem.

1) If you were looking at the 3d shape from the left side what would you see?

B.

C.

D.

2) If you were looking at the 3d shape from the left side what would you see?

B.

C.