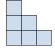

## Solve each problem.

1) If you were looking at the 3d shape from the left side what would you see?

B.

C.

D.

2) If you were looking at the 3d shape from the left side what would you see?

B.

C.

D.

3) If you were looking at the 3d shape from the left side what would you see?

B.

C.

D.

4) If you were looking at the 3d shape from the left side what would you see?

A.

B.

C.

D.

5) If you were looking at the 3d shape from the right side what would you see?

A.

B.

C.

D.

<u>Answers</u>

## Solve each problem.

1) If you were looking at the 3d shape from the left side what would you see?

A.

В.

C.

D.

2) If you were looking at the 3d shape from the left side what would you see?

A.

В.

C.

D.

3) If you were looking at the 3d shape from the left side what would you see?

A.

В.

C.

D.

4) If you were looking at the 3d shape from the left side what would you see?

A.

В.

C.

D.

5) If you were looking at the 3d shape from the right side what would you see?

A.

B.

C.

D.