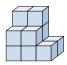

## Solve each problem.

1) If you were looking at the 3d shape from the left side what would you see?

B.

C.

D.

2) If you were looking at the 3d shape from the left side what would you see?

B.

C.

D.

3) If you were looking at the 3d shape from the left side what would you see?

B.

C.

D.

4) If you were looking at the 3d shape from the left side what would you see?

A.

B.

C.

D.

5) If you were looking at the 3d shape from the right side what would you see?

A.

B.

C.

D.

<u>Answers</u>