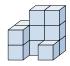

## Solve each problem.

1) If you were looking at the 3d shape from the left side what would you see?

B.

C.

D.

2) If you were looking at the 3d shape from the left side what would you see?

B.

C.

D.

3) If you were looking at the 3d shape from the left side what would you see?

B.

C.

D.

4) If you were looking at the 3d shape from the left side what would you see?

A.

B.

C.

D.

5) If you were looking at the 3d shape from the right side what would you see?

A.

B.

C.

D.

<u>Answers</u>